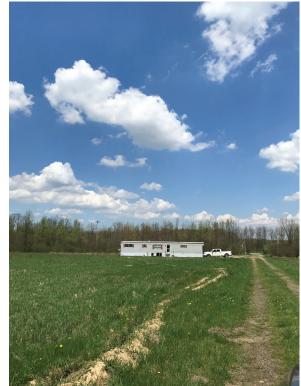

Real Estate: 87.5 acres total. Zoned Industrial/Manufacturing with water & sewer, free gas, 75% wooded balance open land. Two gas wells with free gas available. 1973 mobile home hooked to water and sewer. Great location. Loads of wildlife, endless possibilities. Walk the land at your convenience.