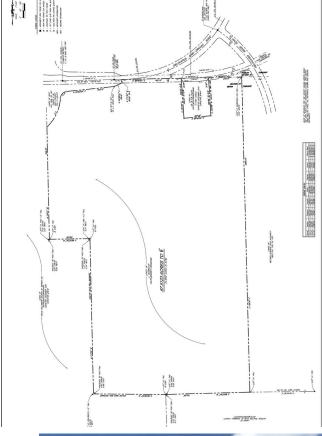

#### **Additional Information:**

Site

Parcel 87.5 acres

Zoning Industrial/Manufacturing

Sanitary **Trumbull County** Water Trumbull County Gas (2) Gas Wells on-site

Electric Ohio Edison

Demographics '15 1 mile 3 mile 7 mile Population 423 12,370 36,055 Households 159 15,356 5,016

#### Location

Just east of SR 11 exchange on King Graves Rd. Cleveland Hopkins A/P & Port 60 mi. Youngstown Regional A/P 1.5 mi. Interstate 80 6 mi. State Route 11 0.25 mi. Rail Access Nο

Neighbors Delphi Packard