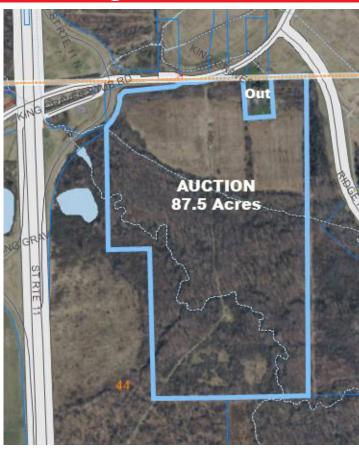

## 87.5 Acres – Zoned Industrial/Manufacturing

LOCATED BY YOUNGSTOWN-WARREN REGIONAL AIRPORT VIENNA TWP. - TRUMBULL CO. - WATER & SEWER - FREE GAS

Mineral Rights To Transfer - Open & Wooded Land - Close to US Rt. 11 -**Loads Of Possibilities** 

Real Estate: 87.5 acres total. Zoned Industrial/Manufacturing with water & sewer, free gas, 75% wooded balance open land. Two gas wells with free gas available. 1973 mobile home hooked to water and sewer. Great location. Loads of wildlife, endless possibilities. Walk the land at your convenience.

#### **Additional Information:**

Site

Parcel 87.5 acres

Zoning Industrial/Manufacturing

Sanitary **Trumbull County** Water Trumbull County Gas (2) Gas Wells on-site

Electric Ohio Edison

Demographics '15 1 mile 3 mile 7 mile Population 423 12,370 36,055 Households 159 15,356 5,016